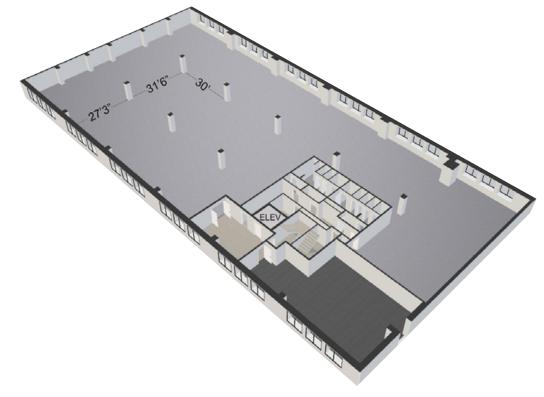

# SECOND FLOOR SUITE 200 13,706 RSF

Recently updated building lobby with branding opportunity.