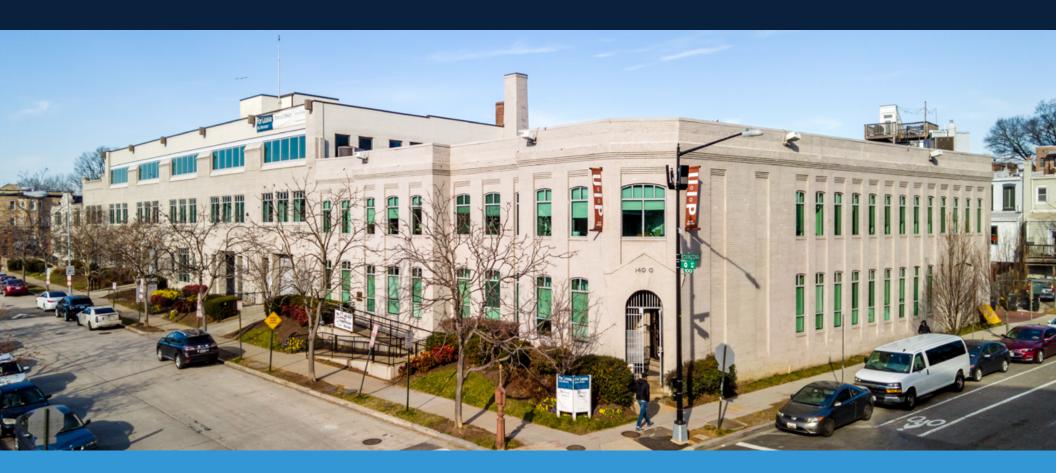

# MODERN AMENITIES. URBAN LOCATION. COMMUNITY ATMOSPHERE.

120 Q Street NE is a newly renovated office building located within Washington DC's vibrant NOMA district. Constructed in 1900 and renovated in 2020, this 60,000-square-foot, 3-story class A property offers a plethora of restaurants, retail, and entertainment options and an unbeatable location in the desirable live/work/play NOMA neighborhood.

## **CREATIVE OFFICE SPACE WITH MODERN CONVENIENCES**

- Upgraded in 2020, including new first floor lobby
- 60,000 SF, 3-story building
- Climate-controlled, 700 SF bike room
- High exposed ceilings
- Controlled-access parking garage
- On-site engineer