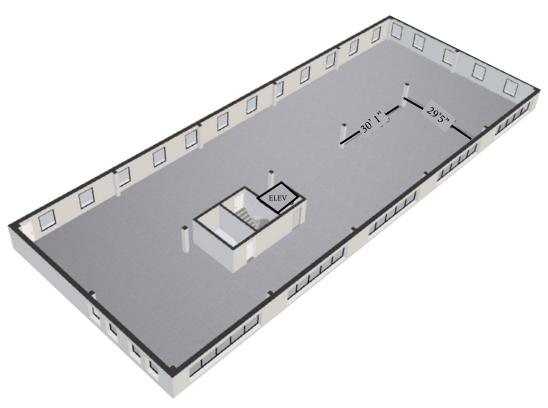

# THIRD FLOOR SUITE 300 8,707 RSF

Single-tenant floor. Recently updated building lobby with branding opportunity.

**ECKINGTON** IS A POPULAR **CHOICE FOR THOSE WHO** PREFER A **SMALL-TOWN ATMOSPHERE** WITH BIG-CITY **CONVENIENCES** 