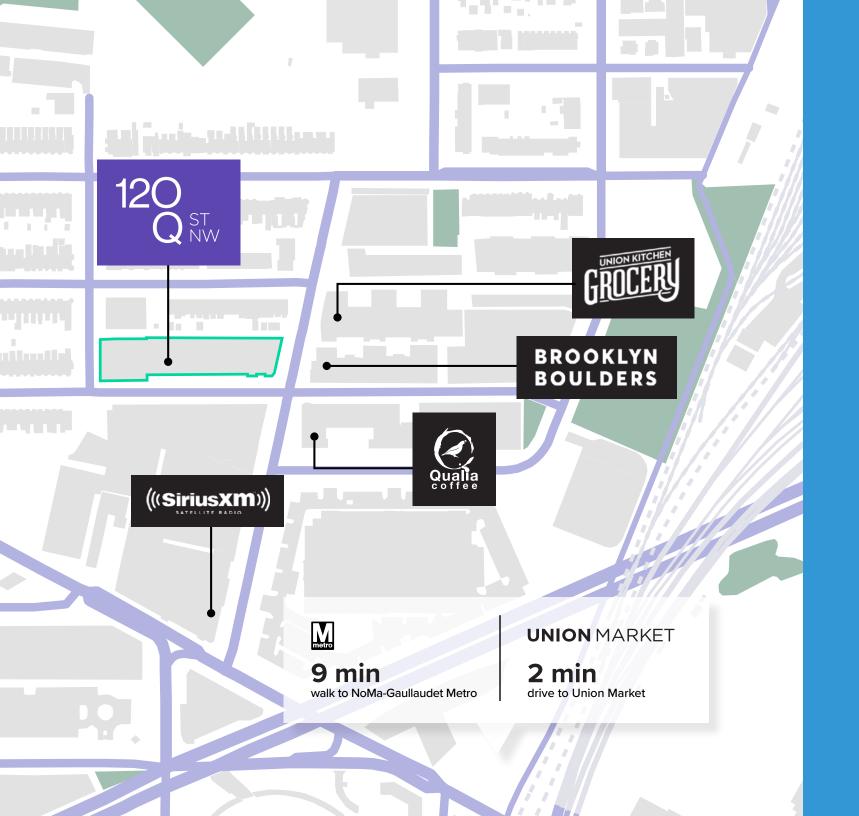

# NEAR EVERYWHERE YOU WANT TO BE

- O Five blocks from the Red Line, NoMa-Gallaudet U/ New York Ave Metro Station
- O Walking distance to Union Market and Union Station
- O Easy access to I-395 and Route 50
- O Next to Brookyln Boulders, a 31,000 square foot state-of-the-art bouldering gym
- Across from Union Kitchen grocery, an all-day cafe and grocery store that sells local products

### **BROOKLYN BOULDERS**

93
Walk Score
Walker's Paradise

86
Bike Score
Very Bikeable

78
Transit Score
Excellent Transit