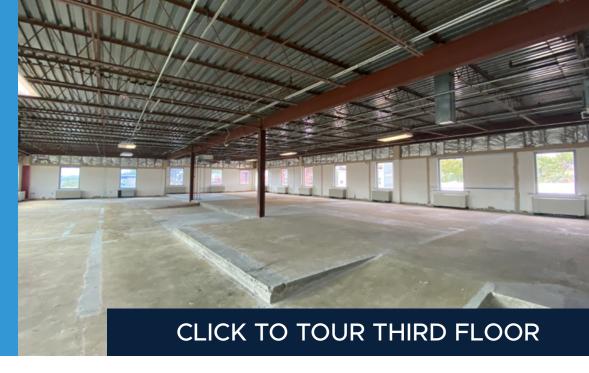

# THIRD FLOOR SUITE 300 8,707 RSF

Single-tenant floor. Recently updated building lobby with branding opportunity.

**ECKINGTON** IS A POPULAR **CHOICE FOR THOSE WHO** PREFER A **SMALL-TOWN ATMOSPHERE** WITH BIG-CITY **CONVENIENCES** 