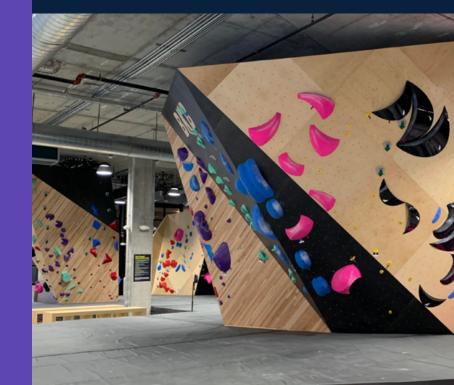

# NEAR EVERYWHERE YOU WANT TO BE

- O Five blocks from the Red Line, NoMa-Gallaudet U/ New York Ave Metro Station
- O Walking distance to Union Market and Union Station
- O Easy access to I-395 and Route 50
- O Next to Brookyln Boulders, a 31,000 square foot state-of-the-art bouldering gym
- Across from Union Kitchen grocery, an all-day cafe and grocery store that sells local products

### **BROOKLYN BOULDERS**

93
Walk Score
Walker's Paradise

86
Bike Score
Very Bikeable

78
Transit Score
Excellent Transit