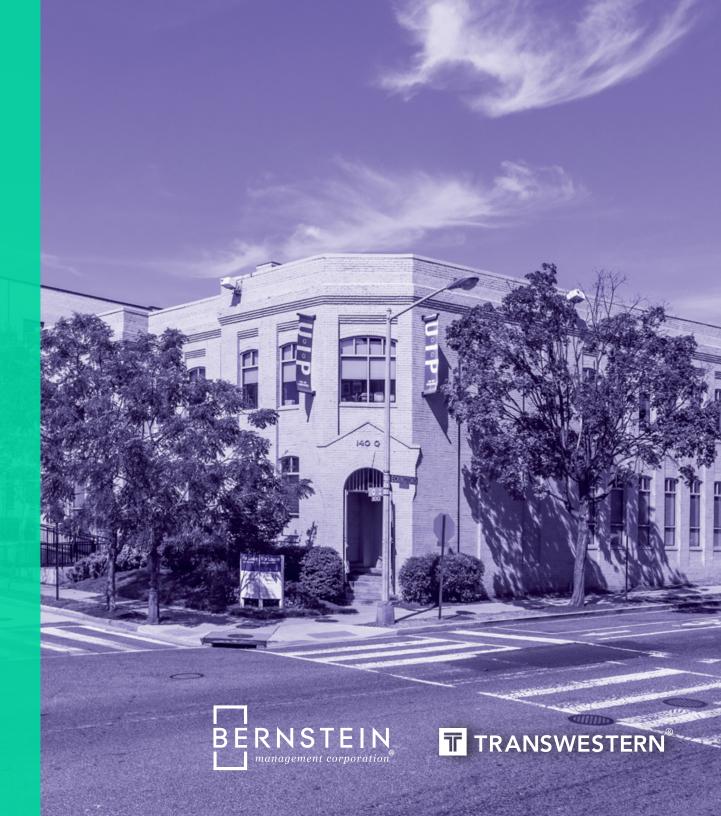

120 Q ST NW

# MODERN AMENITIES. URBAN LOCATION. COMMUNITY ATMOSPHERE.

120 Q Street NE is a newly renovated office building located within Washington DC's vibrant NOMA district. Constructed in 1900 and renovated in 2020, this 60,000-square-foot, 3-story class A property offers a plethora of restaurants, retail, and entertainment options and an unbeatable location in the desirable live/work/play NOMA neighborhood.