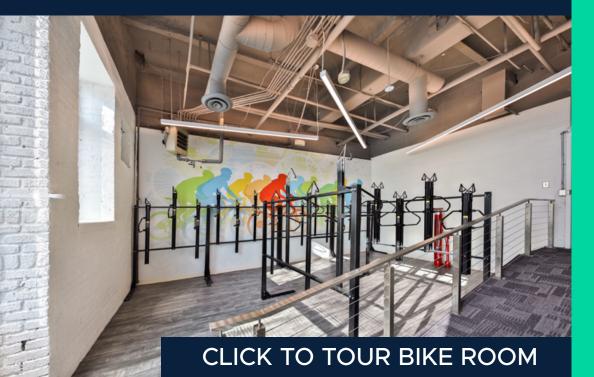

## **CREATIVE OFFICE SPACE WITH MODERN CONVENIENCES**

- Upgraded in 2020, including new first floor lobby
- 60,000 SF, 3-story building
- Climate-controlled, 700 SF bike room
- High exposed ceilings
- Controlled-access parking garage
- On-site engineer